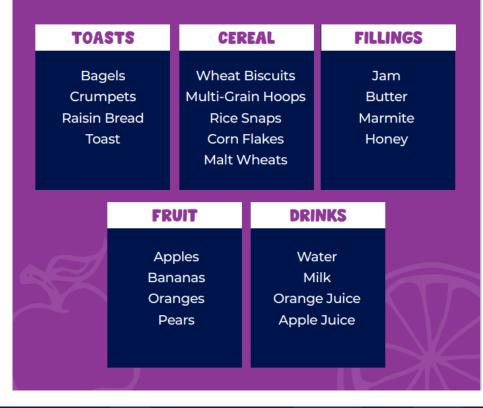

Our Breakfast Clubs provide an active and engaging start to a child's school day, whilst minimising disruption to their parents' working life.

All Children will start their school day with a healthy, nutritious breakfast and a combination of mentally and physically stimulating activities.

Our Breakfast Clubs can be available every day that the school is open, depending on the school's needs.