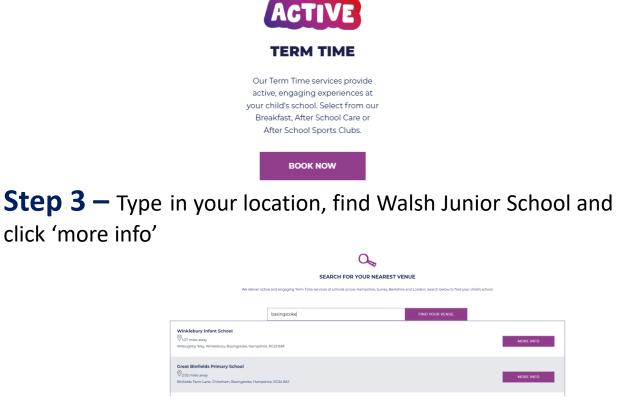

Step 1 – Please visit <u>https://wearescl.bookinglive.com/</u>
Step 2 – Click on 'Book Now' under 'Term Time'

Step 4 – Click 'Book Now'

**Step 5** – Select the session/s you would like to book then 'continue'