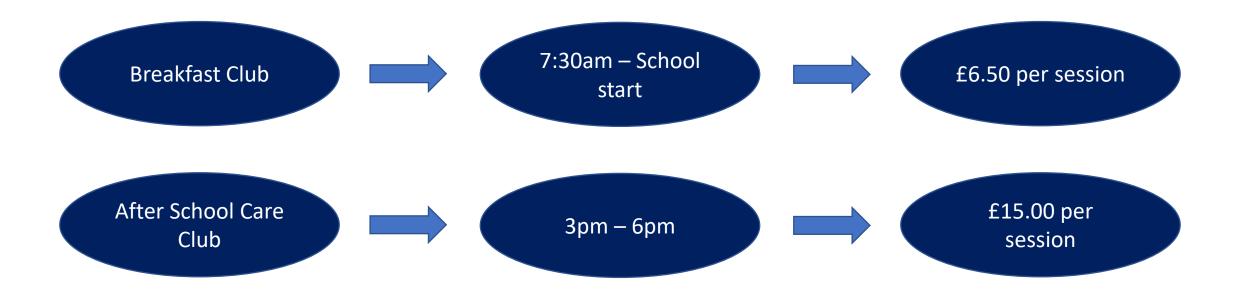

Our Breakfast Clubs provide an active and engaging start to a child's school day, whilst minimising disruption to their parents' working life.

All Children will start their school day with a healthy, nutritious breakfast and a combination of mentally and physically stimulating activities.

Our Breakfast Clubs can be available every day that the school is open, depending on the school's needs.

# **AFTER SCHOOL CARE CLUBS**

The perfect way to end the day.

Our After School Care Clubs provide an active, safe place for children to wind down after school, allowing parents to complete their working day with peace of mind.

Our After School Care Clubs can be available every day that the school is open, depending on the school's needs.